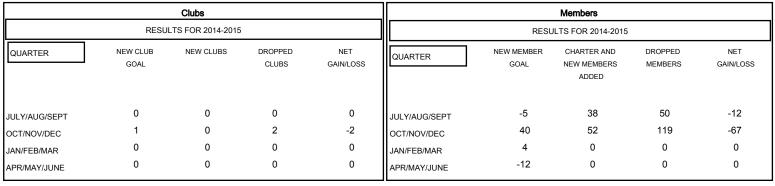

## District 201Q2

Results as of: 12/31/2014

GMT: John Muller LOCATION AUSTRALIA GMT CA 7

| DROPPED CLUBS: 2 |     |
|------------------|-----|
| DROPPED MEMBERS  |     |
| DECEASED         | 7   |
| CLUB CANCELLED   | 52  |
| OTHER            | 110 |
| TOTAL            | 169 |

AUG

SEPT

OCT

NOV