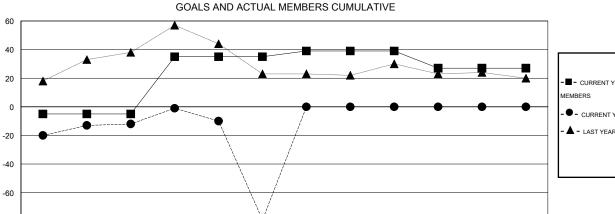

## GOALS AND ACTUAL NEW CLUBS CUMULATIVE

JAN

FEB

MAR

APR

DEC

| ■-    | CURRENT YEAR GOALS FOR NEW |
|-------|----------------------------|
| IEMBI | ERS                        |

- ● - CURRENT YEAR ACTUAL MEMBERS - ▲ - LAST YEAR ACTUAL MEMBERS

MAY

JUNE

HEAD OF HOUSEHOLD NON-HEAD OF HOUSEHOLD

-80

JULY

143

149